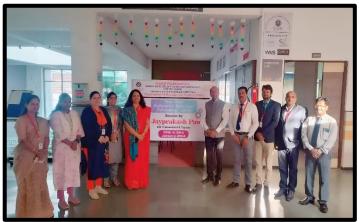

Website: www.sandipfoundation.org, e-mail: principal@sitrc.org Accredited with an "A" grade by NAAC With a CGPA Score of 3.11

Date: 20th Jan 2024

To

Mr Jayprakash Pawar

**HR Professional and Trainer** 

Vadodara

Subject: Invitation as Session Expert for Industrial Relations Workshop on 29<sup>th</sup> and 30<sup>th</sup> Jan 2024.

Respected Sir,

I hope this letter finds you in the best of health and spirits. On behalf of the Department of Management Studies, I am pleased to invite you to grace us with your presence as the Session Expert for the Two Days Industrial Relations Workshop on 29<sup>th</sup> and 30<sup>th</sup> Jan 2024 from 10 am onwards at your prestigious Institute.

Resource Person: Mr. Jayprakash Pawar

Coordinator: Dr. Tarun Kanade

#### **About the Program:**

The Department of Management Studies at Sandip Institute of Technology and Research Centre in Nashik orchestrated a transformative Two-Day Industrial Relations Workshop on January 29-30, 2024. The workshop was spearheaded by industry luminary Mr. Jayprakash Pawar, boasting over 40 years of invaluable experience. The event was tailored to provide students with profound insights into pivotal topics such as the Industrial Revolution, Managerial Roles, and the fundamental elements of employee trust and responsibility.