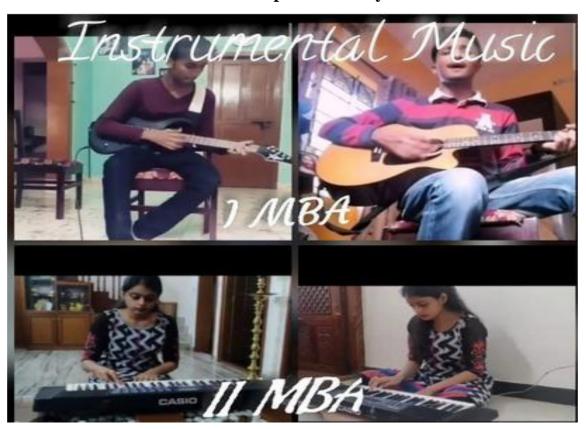

#### 2. Instrumental

Winner: Ankita Phadol & AmolGangurde (SUN)

Runner Up: Tejas Talware & VirajSuryawanshi

# Glimpse of the Day