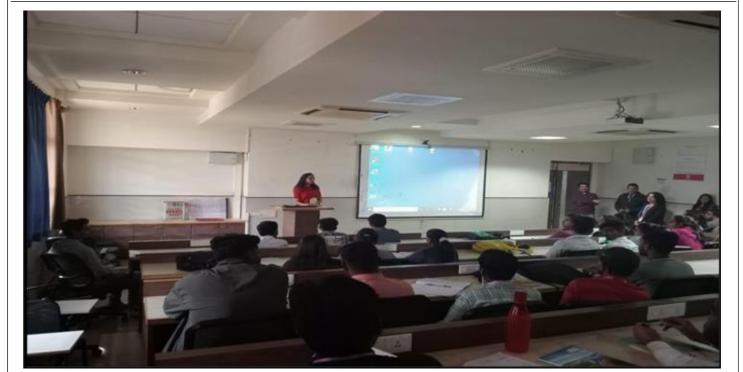

**Department of Management Studies (MBA)** 

Academic Year 2022-23 Report on Alumni Connect

*Event Title:* Alumni Lecture on *"Skills required to climbing the Corporate Ladder"* 

Date: 25<sup>th</sup> January 2023

**Conduction Duration: 2Hours** 

Venue: MBA Class Room

Resource Person: Miss Neha Bhalerao (HR, Manager Sula Vineyards)

Miss Priyanka Ahirerao (Sr Analyst WNS)

Coordinator: Prof Prabodhan Patil

**Objective:** 

#### **About The Program:**

The speech on the topic of skills necessary to climb up the corporate ladder was delivered by Neha Bhalerao & Priyanka Ahirerao both Alumni of 2021 Batch who are currently associated with sula vineyards and WNS and working as an HR Manager & Sr Analyst respectively and doing quite good in the corporate world. The speech began with an introduction of the speaker's background and career journey, highlighting their experiences and accomplishments in the corporate world.