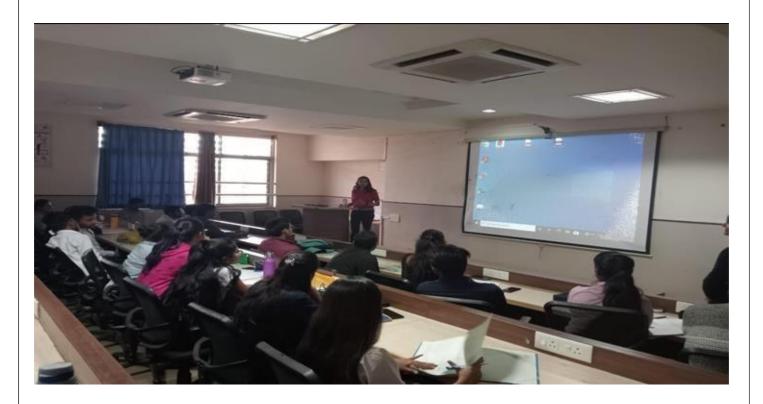

**Department of Management Studies (MBA)** 

Academic Year 2022-23 Report on Alumni Connect

*Event Title:* Alumni Lecture on *"Skills required to climbing the Corporate Ladder"* 

Date: 25<sup>th</sup> January 2023

**Conduction Duration: 2Hours** 

Venue: MBA Class Room

Resource Person: Miss Neha Bhalerao (HR, Manager Sula Vineyards)

Miss Priyanka Ahirerao (Sr Analyst WNS)

Coordinator: Prof Prabodhan Patil

**Objective:** 

#### **About The Program:**

The speech on the topic of skills necessary to climb up the corporate ladder was delivered by Neha Bhalerao & Priyanka Ahirerao both Alumni of 2021 Batch who are currently associated with sula vineyards and WNS and working as an HR Manager & Sr Analyst respectively and doing quite good in the corporate world. The speech began with an introduction of the speaker's background and career journey, highlighting their experiences and accomplishments in the corporate world.