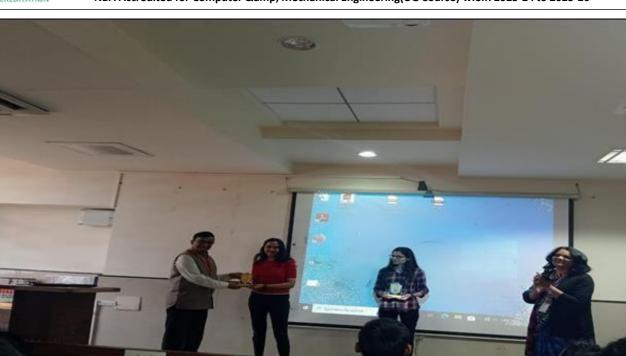

**Department of Management Studies (MBA)** 

Academic Year 2022-23 Report on Alumni Connect

*Event Title:* Alumni Lecture on *"Skills required to climbing the Corporate Ladder"* 

Date: 25<sup>th</sup> January 2023

**Conduction Duration: 2Hours** 

Venue: MBA Class Room

Resource Person: Miss Neha Bhalerao (HR, Manager Sula Vineyards)

Miss Priyanka Ahirerao (Sr Analyst WNS)

Coordinator: Prof Prabodhan Patil

**Objective:** 

#### **About The Program:**

The speech on the topic of skills necessary to climb up the corporate ladder was delivered by Neha Bhalerao & Priyanka Ahirerao both Alumni of 2021 Batch who are currently associated with sula vineyards and WNS and working as an HR Manager & Sr Analyst respectively and doing quite good in the corporate world. The speech began with an introduction of the speaker's background and career journey, highlighting their experiences and accomplishments in the corporate world.

# 1. Students came to know about importance of updating of skills necessary to climb upcorporate ladder

Glimpse of the Day

Affiliated to Savitribai Phule Pune University (Formerly Pune University), Pune, Approved by AICTE, New Delhi and Govt. of Maharashtra