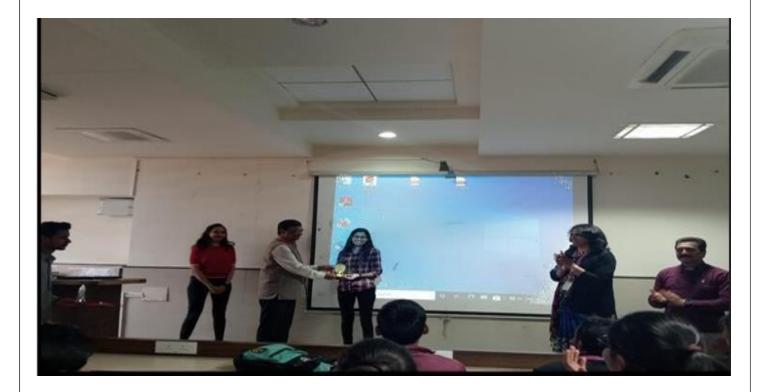

**Department of Management Studies (MBA)** 

Academic Year 2022-23 Report on Alumni Connect

*Event Title:* Alumni Lecture on *"Skills required to climbing the Corporate Ladder"* 

Date: 25<sup>th</sup> January 2023

**Conduction Duration: 2Hours** 

Venue: MBA Class Room

Resource Person: Miss Neha Bhalerao (HR, Manager Sula Vineyards)

Miss Priyanka Ahirerao (Sr Analyst WNS)

Coordinator: Prof Prabodhan Patil

**Objective:** 

#### **About The Program:**

The speech on the topic of skills necessary to climb up the corporate ladder was delivered by Neha Bhalerao & Priyanka Ahirerao both Alumni of 2021 Batch who are currently associated with sula vineyards and WNS and working as an HR Manager & Sr Analyst respectively and doing quite good in the corporate world. The speech began with an introduction of the speaker's background and career journey, highlighting their experiences and accomplishments in the corporate world.

# 1. Students came to know about importance of updating of skills necessary to climb upcorporate ladder

Glimpse of the Day

Affiliated to Savitribai Phule Pune University (Formerly Pune University), Pune, Approved by AICTE, New Delhi and Govt. of Maharashtra