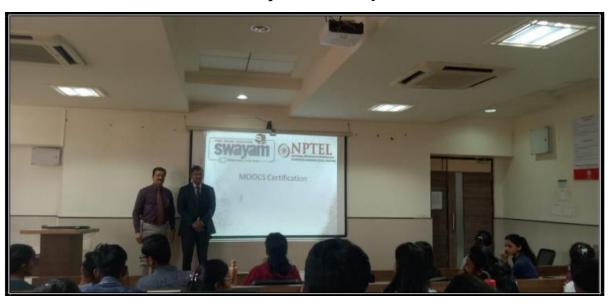

## Awareness and enrollment in Student Enrichment courses on SWAYAM

#### NPTEL.

• Event Title: Awareness and enrollment in Student Enrichment

#### courses on SWAYAM NPTEL.

• **Date:** 9th January 2023

• Conduction Duration: 1 hour

• Venue; MBA Classroom

• Resource Person: Dr. Nainesh Mutha

• Coordinator: CMA Mr. Rajendra Shirsat

#### **About the Program:**

Department of Management Studies organized an awareness session on SWAYAM NPTEL Courses. Dr. Nainesh Mutha enlightened the students regarding the importance of joining SWAYAM NPTEL platform and getting advantage of cutting edge content from renowned institutes like IIT, IIM and IISc. Department of Management Studies has now been nominated as a Local Chapter for Swayam NPTEL and under the aegis of Employability Enahncement Centre, has started a Student Enrichment Facility to access