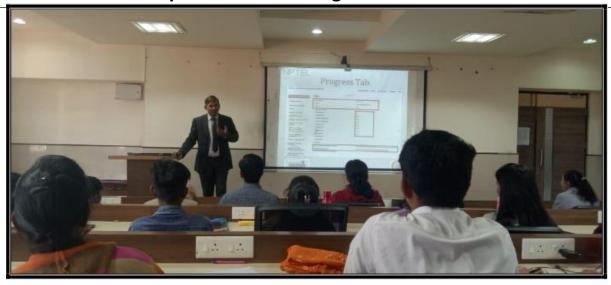

This was followed by walking through the steps of enrolling oneself to the SWAYAM NPTEL Platform. He cleared doubts of the students regarding the enrollment process. He shared a list of courses that the students could choose from the massive list of available courses and showed the process of choosing and joining a particular course.

One of the students, Ms. Mayuri had already completed a course on this platform and she shared her experience of joining and completing the course.

The session was concluded with a note that such kind of certification would definitely help the students to enhance their skills and employment potential.