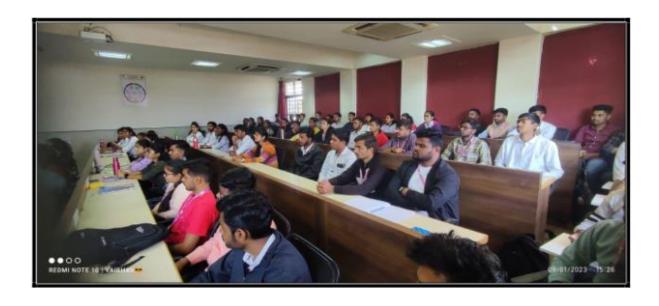

#### **About the Program:**

Department of Management Studies organized an awareness session on SWAYAM NPTEL Courses. Dr. Nainesh Mutha enlightened the students regarding the importance of joining SWAYAM NPTEL platform and getting advantage of cutting edge content from renowned institutes like IIT, IIM and IISc. Department of Management Studies has now been nominated as a Local Chapter for Swayam NPTEL and under the aegis of Employability Enahncement Centre, has started a Student Enrichment Facility to access

This was followed by walking through the steps of enrolling oneself to the SWAYAM NPTEL Platform. He cleared doubts of the students regarding the enrollment process. He shared a list of courses that the students could choose from the massive list of available courses and showed the process of choosing and joining a particular course.

One of the students, Ms. Mayuri had already completed a course on this platform and she shared her experience of joining and completing the course.

The session was concluded with a note that such kind of certification would definitely help the students to enhance their skills and employment potential.