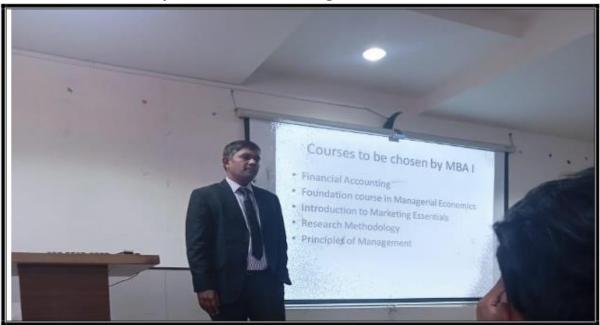

#### **About the Program:**

Department of Management Studies organized an awareness session on SWAYAM NPTEL Courses. Dr. Nainesh Mutha enlightened the students regarding the importance of joining SWAYAM NPTEL platform and getting advantage of cutting edge content from renowned institutes like IIT, IIM and IISc. Department of Management Studies has now been nominated as a Local Chapter for Swayam NPTEL and under the aegis of Employability Enahncement Centre, has started a Student Enrichment Facility to access

## **Department of Management Studies**

He stressed that such certifications are globally recognized and provide an edge to the students in enhancing their employability. He also shared how the systematic flow of the course add value to ones learning.

This was followed by walking through the steps of enrolling oneself to the SWAYAM NPTEL Platform. He cleared doubts of the students regarding the enrollment process. He shared a list of courses that the students could choose from the massive list of available courses and showed the process of choosing and joining a particular course.