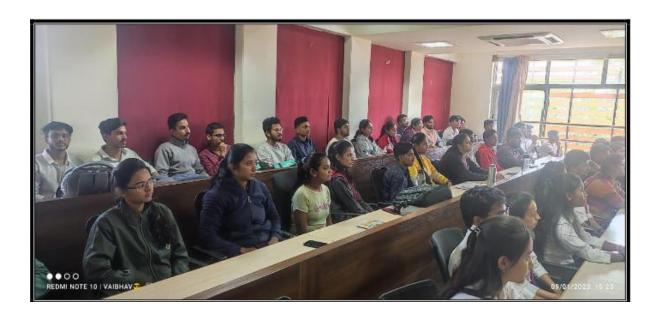

This was followed by walking through the steps of enrolling oneself to the SWAYAM NPTEL Platform. He cleared doubts of the students regarding the enrollment process. He shared a list of courses that the students could choose from the massive list of available courses and showed the process of choosing and joining a particular course.

One of the students, Ms. Mayuri had already completed a course on this platform and she shared her experience of joining and completing the course.

The session was concluded with a note that such kind of certification would definitely help the students to enhance their skills and employment potential.