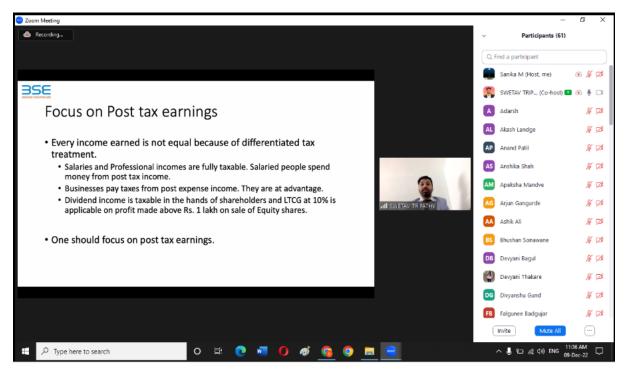

#### **About The Program:**

Department of Management studies organized an interactive session on "Wealth Creation in Financial Markets" in which Mr. Swetav Tripathy, , discussed the tactics and tools that use to create long-term and short term positive investment returns. He emphasized the importance of asset allocation and diversification and the limited effects of market timing and security selection.

Mr. Tripathy discussed the tactics and tools that an investor can use to create long-term, positive investment returns. He emphasized the importance of asset allocation and diversification and the limited effects of market timing and security selection. Also, the extraordinary returns of

### **Department of Management Studies**

hedge funds, one of the more recent phenomena of portfolio management, should be looked at closely, with an eye for survivorship and back-fill biases.

He also enlightened the students on the important points in investment with respect to today's economic scenario. He cleared some myths related to financial investments and also focused on the initial risk analysis before investing into any avenues for getting maximum revenues. He also provided with the knowledge about the bank loans, taxes and the awareness about the Ponzi schemes. The overall session was very informative and interactive as Mr. Swetav cleared many doubts related to financial market.