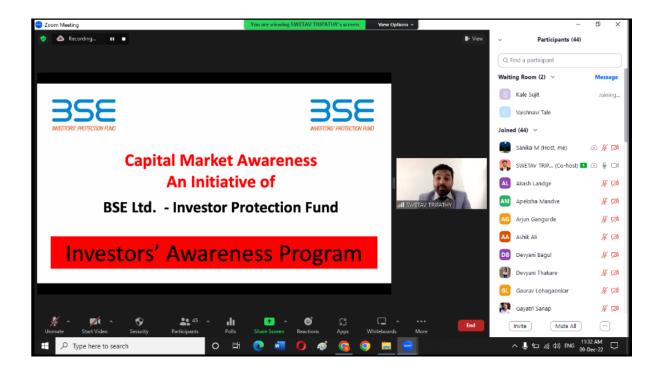

#### **Report on Guest Lecture**

- Event Title: Guest Lecture on Wealth Creation in Financial Markets
- Date: 09th December 2022
- Conduction Duration: 2Hours
- Venue: Virtual Platform Via Zoom Meeting
- Coordinator: Prof PrabodhanPatil

#### **About The Program:**

Department of Management studies organized an interactive session on "Wealth Creation in Financial Markets" in which Mr. Swetav Tripathy, , discussed the tactics and tools that use to create long-term and short term positive investment returns. He emphasized the importance of asset allocation and diversification and the limited effects of market timing and security selection.

Glimpse of the Day