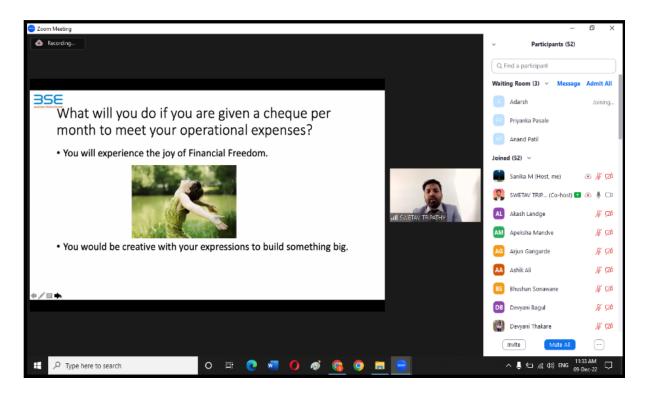

#### **Report on Guest Lecture**

- Event Title: Guest Lecture on Wealth Creation in Financial Markets
- Date: 09th December 2022
- Conduction Duration: 2Hours
- Venue: Virtual Platform Via Zoom Meeting
- Coordinator: Prof PrabodhanPatil

### **Department of Management Studies**

hedge funds, one of the more recent phenomena of portfolio management, should be looked at closely, with an eye for survivorship and back-fill biases.

He also enlightened the students on the important points in investment with respect to today's economic scenario. He cleared some myths related to financial investments and also focused on the initial risk analysis before investing into any avenues for getting maximum revenues. He also provided with the knowledge about the bank loans, taxes and the awareness about the Ponzi schemes. The overall session was very informative and interactive as Mr. Swetav cleared many doubts related to financial market.

Glimpse of the Day