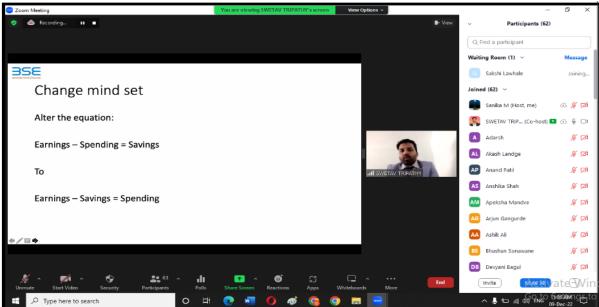

#### **About The Program:**

Department of Management studies organized an interactive session on "Wealth Creation in Financial Markets" in which Mr. Swetav Tripathy, , discussed the tactics and tools that use to create long-term and short term positive investment returns. He emphasized the importance of asset allocation and diversification and the limited effects of market timing and security selection.

Mr. Tripathy discussed the tactics and tools that an investor can use to create long-term, positive investment returns. He emphasized the importance of asset allocation and diversification and the limited effects of market timing and security selection. Also, the extraordinary returns of

### **Department of Management Studies**

hedge funds, one of the more recent phenomena of portfolio management, should be looked at closely, with an eye for survivorship and back-fill biases.

He also enlightened the students on the important points in investment with respect to today's economic scenario. He cleared some myths related to financial investments and also focused on the initial risk analysis before investing into any avenues for getting maximum revenues. He also provided with the knowledge about the bank loans, taxes and the awareness about the Ponzi schemes. The overall session was very informative and interactive as Mr. Swetav cleared many doubts related to financial market.