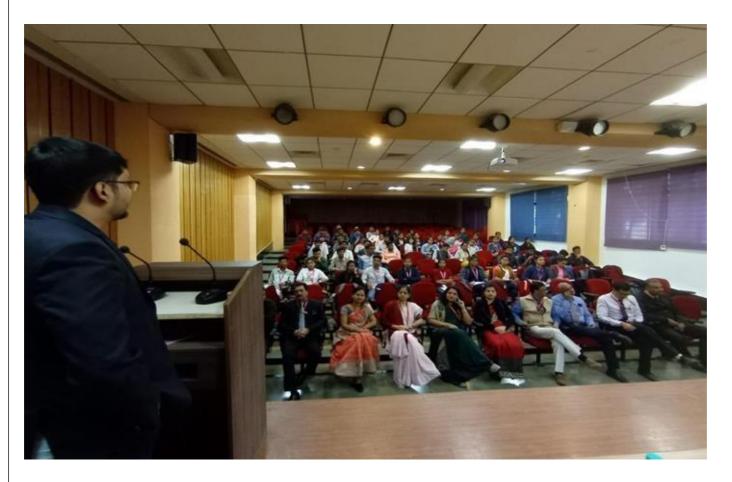

#### **About the Program:**

On a recent date, the Sandip Foundation, Department of Management Studies, had the privilege of hosting a guest lecture by Mr. Ajinkya Chopade, a renowned entrepreneur, educator and international writer. The topic of the lecture was "Unlocking the Power of CHAT GPT: Practical Applications for Business Applications."Mr. Chopade began by introducing the audience to the concept of CHAT GPT, a large language model developed by OpenAI, and its capabilities in natural language processing. He discussed the various business applications of CHAT GPT, such as customer service, content creation, and data analysis.

He shared examples of how companies have successfully implemented CHAT GPT in their businesses, and highlighted the potential for increased efficiency and cost savings. He also stressed on the importance of ethical considerations when using CHAT GPT and the need for proper data management and security. The students were highly engaged throughout the lecture and had many questions for Mr. Chopade. He was able to provide valuable insights and practical examples for the students to understand the potential of CHAT GPT in the business world.