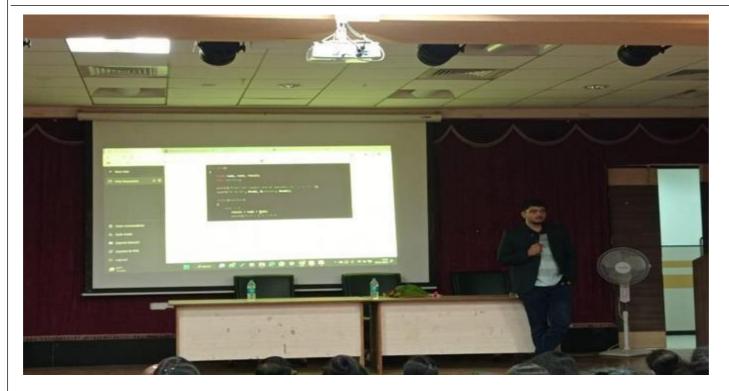

#### **About the Program:**

On a recent date, the Sandip Foundation, Department of Management Studies, had the privilege of hosting a guest lecture by Mr. Ajinkya Chopade, a renowned entrepreneur, educator and international writer. The topic of the lecture was "Unlocking the Power of CHAT GPT: Practical Applications for Business Applications."Mr. Chopade began by introducing the audience to the concept of CHAT GPT, a large language model developed by OpenAI, and its capabilities in natural language processing. He discussed the various business applications of CHAT GPT, such as customer service, content creation, and data analysis.

He shared examples of how companies have successfully implemented CHAT GPT in their businesses, and highlighted the potential for increased efficiency and cost savings. He also stressed on the importance of ethical considerations when using CHAT GPT and the need for proper data management and security. The students were highly engaged throughout the lecture and had many questions for Mr. Chopade. He was able to provide valuable insights and practical examples for the students to understand the potential of CHAT GPT in the business world.