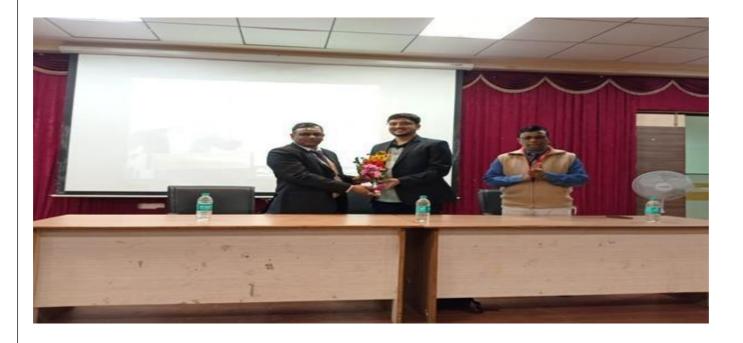

#### **Department of Management Studies (MBA)**

Academic Year 2022-23

**Report on Guest Lecture** 

Event Title: Guest Lecture on "Unlocking the Power of CHAT GPT practical Applications for Business applications"

#### **About the Program:**

On a recent date, the Sandip Foundation, Department of Management Studies, had the privilege of hosting a guest lecture by Mr. Ajinkya Chopade, a renowned entrepreneur, educator and international writer. The topic of the lecture was "Unlocking the Power of CHAT GPT: Practical Applications for Business Applications."Mr. Chopade began by introducing the audience to the concept of CHAT GPT, a large language model developed by OpenAI, and its capabilities in natural language processing. He discussed the various business applications of CHAT GPT, such as customer service, content creation, and data analysis.

He shared examples of how companies have successfully implemented CHAT GPT in their businesses, and highlighted the potential for increased efficiency and cost savings. He also stressed on the importance of ethical considerations when using CHAT GPT and the need for proper data management and security. The students were highly engaged throughout the lecture and had many questions for Mr. Chopade. He was able to provide valuable insights and practical examples for the students to understand the potential of CHAT GPT in the business world.