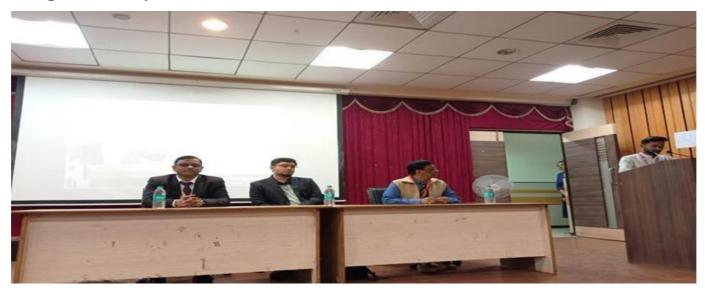

#### **Department of Management Studies (MBA)**

Academic Year 2022-23

**Report on Guest Lecture** 

Event Title: Guest Lecture on "Unlocking the Power of CHAT GPT practical Applications for Business applications"

#### **About the Program:**

On a recent date, the Sandip Foundation, Department of Management Studies, had the privilege of hosting a guest lecture by Mr. Ajinkya Chopade, a renowned entrepreneur, educator and international writer. The topic of the lecture was "Unlocking the Power of CHAT GPT: Practical Applications for Business Applications."Mr. Chopade began by introducing the audience to the concept of CHAT GPT, a large language model developed by OpenAI, and its capabilities in natural language processing. He discussed the various business applications of CHAT GPT, such as customer service, content creation, and data analysis.

He shared examples of how companies have successfully implemented CHAT GPT in their businesses, and highlighted the potential for increased efficiency and cost savings. He also stressed on the importance of ethical considerations when using CHAT GPT and the need for proper data management and security. The students were highly engaged throughout the lecture and had many questions for Mr. Chopade. He was able to provide valuable insights and practical examples for the students to understand the potential of CHAT GPT in the business world.