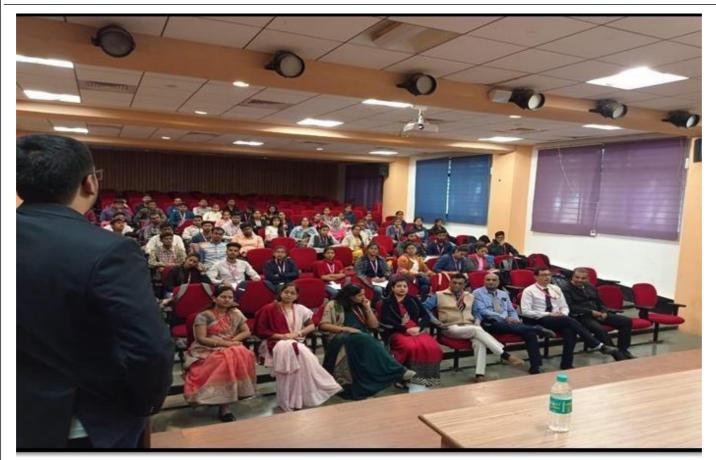

#### **About the Program:**

On a recent date, the Sandip Foundation, Department of Management Studies, had the privilege of hosting a guest lecture by Mr. Ajinkya Chopade, a renowned entrepreneur, educator and international writer. The topic of the lecture was "Unlocking the Power of CHAT GPT: Practical Applications for Business Applications."Mr. Chopade began by introducing the audience to the concept of CHAT GPT, a large language model developed by OpenAI, and its capabilities in natural language processing. He discussed the various business applications of CHAT GPT, such as customer service, content creation, and data analysis.

He shared examples of how companies have successfully implemented CHAT GPT in their businesses, and highlighted the potential for increased efficiency and cost savings. He also stressed on the importance of ethical considerations when using CHAT GPT and the need for proper data management and security. The students were highly engaged throughout the lecture and had many questions for Mr. Chopade. He was able to provide valuable insights and practical examples for the students to understand the potential of CHAT GPT in the business world.

#### Glimpse of the Day

Affiliated to Savitribai Phule Pune University (Formerly Pune University), Pune, Approved by AICTE, New Delhi and Govt. of Maharashtra

At & Po – Mahirawani, Trimbak Road, Tal & Dist – Nashik