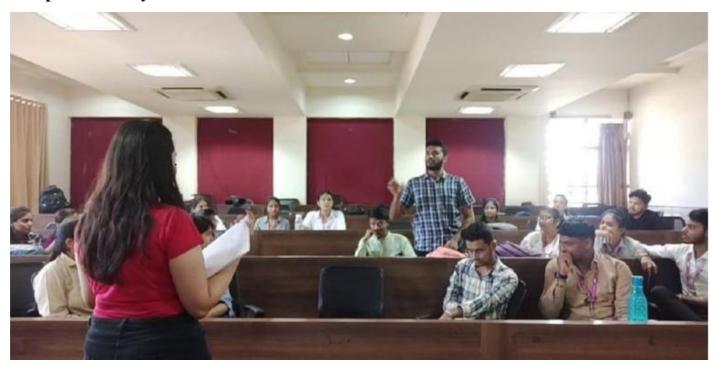

#### **Report on Group Discussion**

Event Title:-Group Discussion on "Is Technology making us Less Human"

Date:-18/05/2023

Conduction Duration: Two Hrs.

Venue: MBA I Class room

Resource Person: Participants

#### About The Program:

On 18 May 2023 MBA Department Conduct Group discussion activity for MBA I students. The Purpose of Conducting this activity is to develop Students Thinking and to improve Students communication Skill and their self-confidence. Topic of the discussion was "Is Technology making us Less Human". On this subject students present their various opinions. Some of them are agree that, due to increasing use of technology human being heartless. And some students are not agreeing with that. In this discussion participants think various approach and very confidently students are present their views on subject.