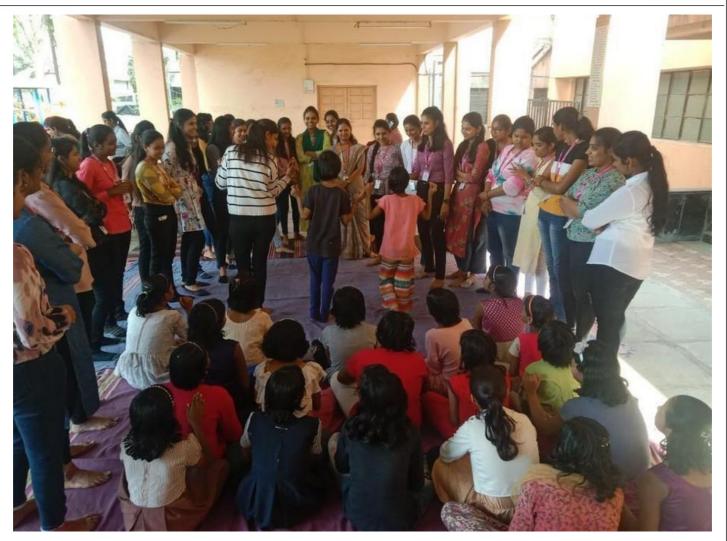

#### About The Program:

On 1st March 2023, a CSR activity was conducted at Aadhar Ashram, an orphanage located in the outskirts of the city. The activity was aimed at donating educational supplies to the children at the orphanage. The activity was carried out by a MBA I year student.

The students arrived at the orphanage in the afternoon and were greeted by the caretaker. They were given a brief orientation about the orphanage and the children living there. The Students were informed that there were around 120 children living in the orphanage, ranging from the age of 0 to 12 years old. The Students then distributed the educational supplies, which included notebooks, pencils, erasers, sharpeners, and sketch pens etc. The children were thrilled to receive the supplies, and their faces lit up with joy. They eagerly examined their new notebooks and pencils, and some even started writing and drawing immediately. The students also spent some time interacting with the children and playing games with them. They found that the children were very enthusiastic and had a lot of energy. The students also observed that the orphanage was well-maintained and the children were well-cared for.

#### Glimpse of the Day

Affiliated to Savitribai Phule Pune University (Formerly Pune University), Pune, Approved by AICTE, New Delhi and Govt. of Maharashtra

Phone: (02594) 222552,53,54, Fax: (02594) 222555 website: <a href="www.sandipfoundation.org">www.sandipfoundation.org</a>, e-mail: <a href="principal@sitrc.org">principal@sitrc.org</a>