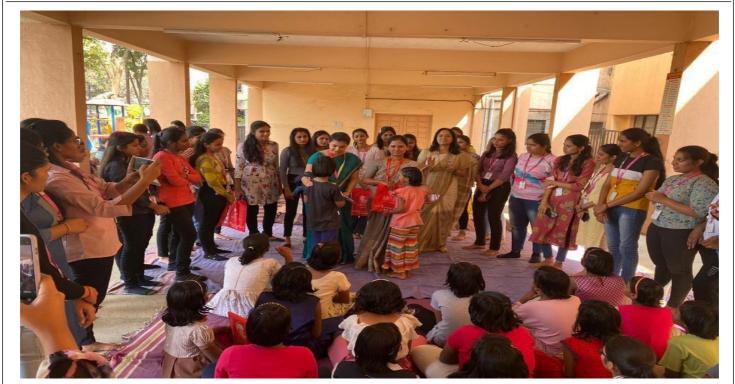

#### About The Program:

On 1st March 2023, a CSR activity was conducted at Aadhar Ashram, an orphanage located in the outskirts of the city. The activity was aimed at donating educational supplies to the children at the orphanage. The activity was carried out by a MBA I year student.

The students arrived at the orphanage in the afternoon and were greeted by the caretaker. They were given a brief orientation about the orphanage and the children living there. The Students were informed that there were around 120 children living in the orphanage, ranging from the age of 0 to 12 years old. The Students then distributed the educational supplies, which included notebooks, pencils, erasers, sharpeners, and sketch pens etc. The children were thrilled to receive the supplies, and their faces lit up with joy. They eagerly examined their new notebooks and pencils, and some even started writing and drawing immediately. The students also spent some time interacting with the children and playing games with them. They found that the children were very enthusiastic and had a lot of energy. The students also observed that the orphanage was well-maintained and the children were well-cared for.

#### Glimpse of the Day

Affiliated to Savitribai Phule Pune University (Formerly Pune University), Pune, Approved by AICTE, New Delhi and Govt. of Maharashtra

Phone: (02594) 222552,53,54, Fax: (02594) 222555 website: <a href="www.sandipfoundation.org">www.sandipfoundation.org</a>, e-mail: <a href="principal@sitrc.org">principal@sitrc.org</a>