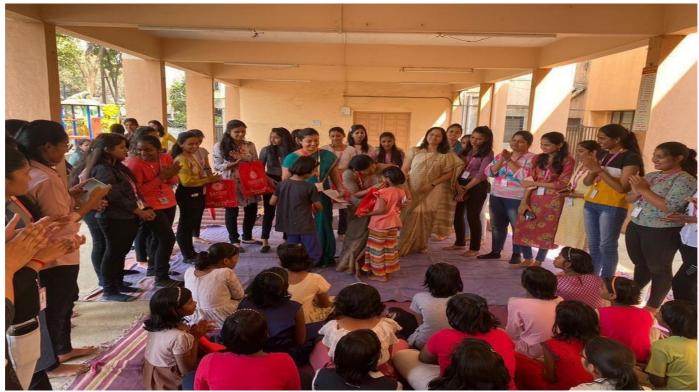

#### About The Program:

On 1st March 2023, a CSR activity was conducted at Aadhar Ashram, an orphanage located in the outskirts of the city. The activity was aimed at donating educational supplies to the children at the orphanage. The activity was carried out by a MBA I year student.

The students arrived at the orphanage in the afternoon and were greeted by the caretaker. They were given a brief orientation about the orphanage and the children living there. The Students were informed that there were around 120 children living in the orphanage, ranging from the age of 0 to 12 years old. The Students then distributed the educational supplies, which included notebooks, pencils, erasers, sharpeners, and sketch pens etc. The children were thrilled to receive the supplies, and their faces lit up with joy. They eagerly examined their new notebooks and pencils, and some even started writing and drawing immediately. The students also spent some time interacting with the children and playing games with them. They found that the children were very enthusiastic and had a lot of energy. The students also observed that the orphanage was well-maintained and the children were well-cared for.

#### Glimpse of the Day

Affiliated to Savitribai Phule Pune University (Formerly Pune University), Pune, Approved by AICTE, New Delhi and Govt. of Maharashtra

Phone: (02594) 222552,53,54, Fax: (02594) 222555 website: <a href="www.sandipfoundation.org">www.sandipfoundation.org</a>, e-mail: <a href="principal@sitrc.org">principal@sitrc.org</a>