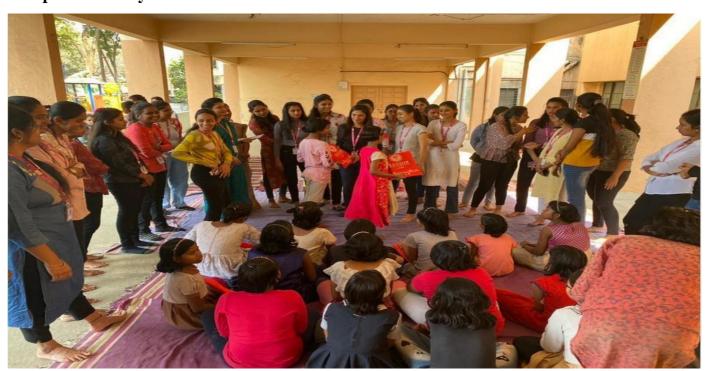

#### About The Program:

On 1st March 2023, a CSR activity was conducted at Aadhar Ashram, an orphanage located in the outskirts of the city. The activity was aimed at donating educational supplies to the children at the orphanage. The activity was carried out by a MBA I year student.

The students arrived at the orphanage in the afternoon and were greeted by the caretaker. They were given a brief orientation about the orphanage and the children living there. The Students were informed that there were around 120 children living in the orphanage, ranging from the age of 0 to 12 years old. The Students then distributed the educational supplies, which included notebooks, pencils, erasers, sharpeners, and sketch pens etc. The children were thrilled to receive the supplies, and their faces lit up with joy. They eagerly examined their new notebooks and pencils, and some even started writing and drawing immediately. The students also spent some time interacting with the children and playing games with them. They found that the children were very enthusiastic and had a lot of energy. The students also observed that the orphanage was well-maintained and the children were well-cared for.

#### Glimpse of the Day

Affiliated to Savitribai Phule Pune University (Formerly Pune University), Pune, Approved by AICTE, New Delhi and Govt. of Maharashtra

Phone: (02594) 222552,53,54, Fax: (02594) 222555 website: <a href="www.sandipfoundation.org">www.sandipfoundation.org</a>, e-mail: <a href="principal@sitrc.org">principal@sitrc.org</a>