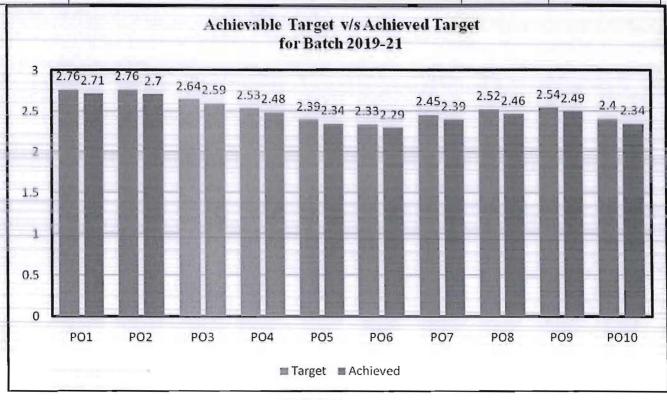

# PO - Targeted - Attainments Batch 2019-21

| PO s | Program Outcome                                    | Target | Achieved |
|------|----------------------------------------------------|--------|----------|
| PO1  | Generic and Domain Knowledge                       | 2.76   | 2.71     |
| PO2  | Problem Solving and Innovation                     | 2.76   | 2.70     |
| PO3  | Critical Thinking and Decision Making              | 2.64   | 2.59     |
| PO4  | Effective Communication                            | 2.53   | 2.48     |
| PO5  | Leadership and Team Work                           | 2.39   | 2.34     |
| PO6  | Social Responsiveness and Ethics                   | 2.33   | 2.29     |
| PO7  | Entrepreneurship and Family Business               | 2.45   | 2.39     |
| PO8  | Environment and Sustainability                     | 2.52   | 2.46     |
| PO9  | Life Long Learning                                 | 2.54   | 2.49     |
| PO10 | Global Orientation and Cross-Cultural Appreciation | 2,40   | 2.34     |