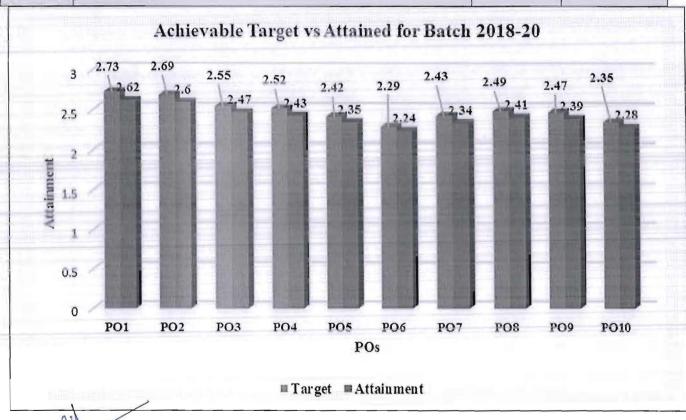

## PO - Targeted - Attainments Batch 2018-20

| PO s | Program Outcome                                    | Target | Achieved |
|------|----------------------------------------------------|--------|----------|
| PO1  | Generic and Domain Knowledge                       | 2.73   | 2.62     |
| PO2  | Problem Solving and Innovation                     | 2.69   | 2.60     |
| PO3  | Critical Thinking and Decision Making              | 2.55   | 2.47     |
| PO4  | Effective Communication                            | 2.52   | 2.43     |
| PO5  | Leadership and Team Work                           | 2.42   | 2.35     |
| PO6  | Social Responsiveness and Ethics                   | 2.29   | 2.24     |
| PO7  | Entrepreneurship and Family Business               | 2.43   | 2.34     |
| PO8  | Environment and Sustainability                     | 2.49   | 2.41     |
| PO9  | Life Long Learning                                 | 2.47   | 2.39     |
| PO10 | Global Orientation and Cross-Cultural Appreciation | 2.35   | 2,28     |
|      |                                                    |        |          |