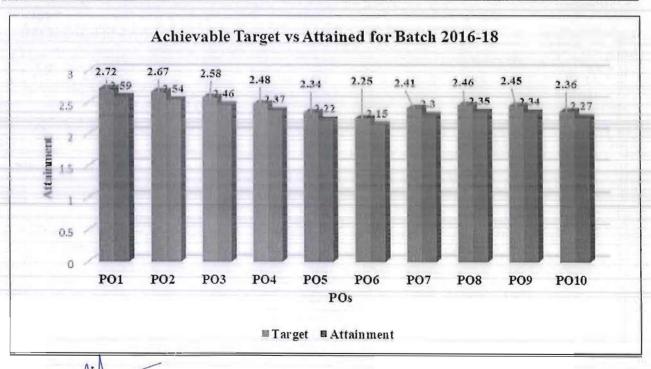

## PO - Targeted - Attainments Batch 2017-19

| POs  | Program Outcome                                    | Maximum<br>Achievable<br>Target | Achieved |
|------|----------------------------------------------------|---------------------------------|----------|
| PO1  | Generic and Domain Knowledge                       | 2.68                            | 2.53     |
| PO2  | Problem Solving and Innovation                     | 2.61                            | 2.47     |
| PO3  | Critical Thinking and Decision Making              | 2.54                            | 2.40     |
| PO4  | Effective Communication                            | 2.45                            | 2.32     |
| PO5  | Leadership and Team Work                           | 2.38                            | 2.25     |
| PO6  | Social Responsiveness and Ethics                   | 2.27                            | 2.16     |
| PO7  | Entrepreneurship and Family Business               | 2.36                            | 2.23     |
| PO8  | Environment and Sustainability                     | 2.48                            | 2.35     |
| PO9  | Life Long Learning                                 | 2.45                            | 2.37     |
| PO10 | Global Orientation and Cross-Cultural Appreciation | 2.40                            | 2.32     |