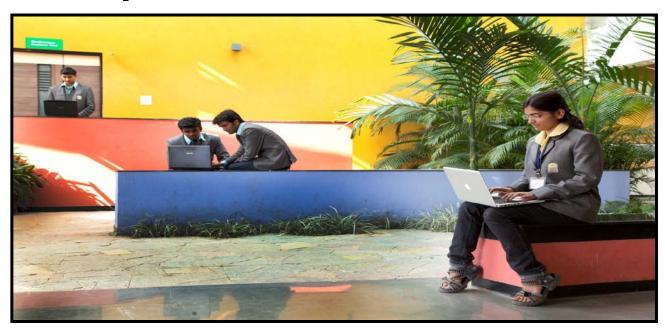

#### Central Computing Center:

- More than 70 Desktop PCs with latest configuration of DELL Make.
- Sufficient Number of Printers.
- Fully Air Conditioned.
- Round the clock Internet Connectivity.
- Generator & UPS Back-up

## WI-FI CAMPUS:

- ➤ 24x7 Internet Connectivity.
- ➤ 2mbps Leased Line.
- Extra Backup Line of 2mbps.