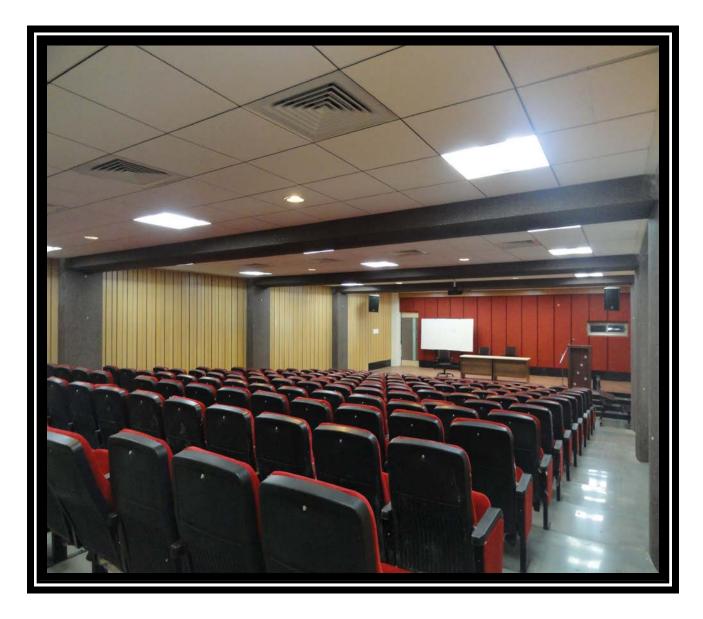

## **SEMINAR HALL:**

Well Furnished Seminar Hall with:

## **AMPHI THEATER:**

- > One of the Central Attraction in the campus.
- Modern PA system.
- > Acoustic Structure.
- > Utilized for Cultural Activities, Gathering.
- > 2500 seating capacity
- > Beautiful Lighting support.