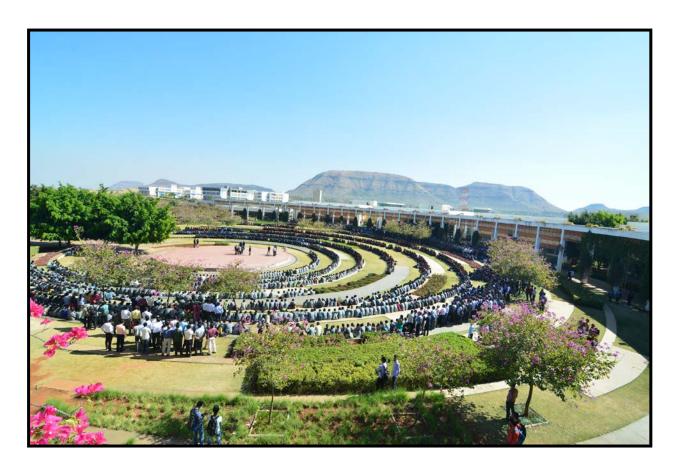

#### ARIAL VIEW OF AMPHITHEATRE

Sandip Institute of Technology & Research Center provides uncompromising quality infrastructure.

This commitment is reflected in the investment made by the institute in providing facilities to students in terms of laboratories, equipment, library, books, sports, transportation and everything it takes to create an excellent environment for learning.

## **AMPHI THEATER:**

- > One of the Central Attraction in the campus.
- Modern PA system.
- > Acoustic Structure.
- > Utilized for Cultural Activities, Gathering.
- > 2500 seating capacity
- > Beautiful Lighting support.