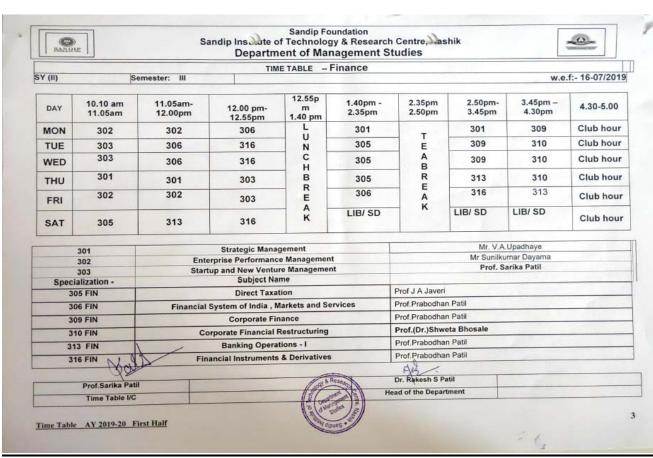

|                       |                   |                   | dal              | _                   |                   |                      |                   |
|        | Prof.Sarika Patil       |                       | SOUND ROSE        |                   | Dr. Rakesh       | S Patil             |                   |                      |                   |
|        | Time Table I/C          |                       | S (Department)    | 3                 | Head of the De   | partment            |                   |                      |                   |
|        | AY 2019-20 First Half   |                       | Sours - Harris    |                   |                  |                     |                   |                      |                   |





| RANE      | D REACT TO THE REA | s                   | andip Ins_ute<br>Depart | of Technolo        | oundation<br>gy & Researd<br>nagement S | ch Centre<br>Studies     | ashik                                        |                    |           |  |
|-----------|-------------------------------------------------------------------------------------------------------------------------------------------------------------------------------------------------------------------------------------------------------------------------------------------------------------------------------------------------------------------------------------------------------------------------------------------------------------------------------------------------------------------------------------------------