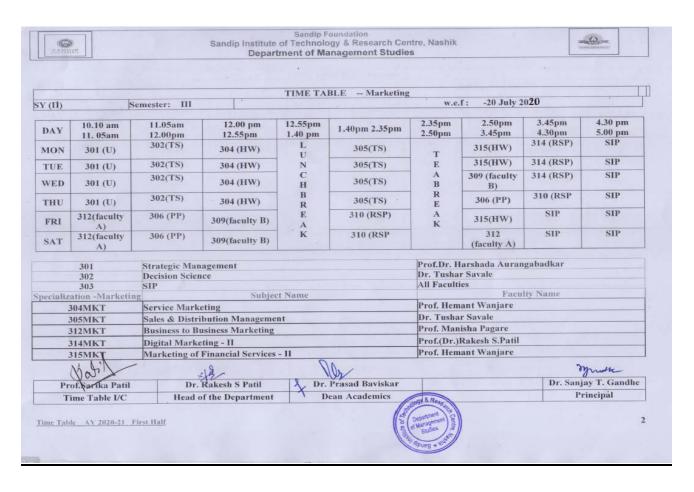

| Department of Mann 3 | S. B.                                                                                                    |                                | 911                          |                   | 1                  |



| 2000 | )<br>A.S.                      |     | Sandip                                 | Sandip Fo<br>Institute of Technolog<br>Department of Mai | y & Research      |                                          |                        |                   | <u>.</u>                     |                            |
|------|--------------------------------|-----|----------------------------------------|----------------------------------------------------------|-------------------|------------------------------------------|------------------------|-------------------|------------------------------|----------------------------|
|      |                                |     |                                        | TIM                                                      | IE TABLE