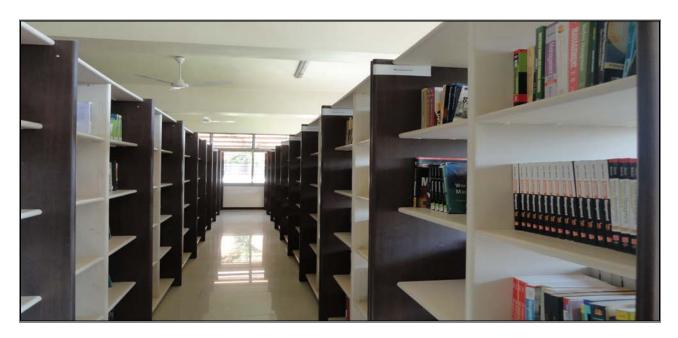

#### INFRASTRUCTURE & FACILITIES LIBRARY

A Library is well stocked with more than 3604 books. The books are arranged as per DDC classification and the racks also indicate the subject of the books stocked in the.The Library follows "open access system", whereby students are allowed to choose the book they want. Books are divided into sections namely

- Reference Section- These books are for reading in the library only and cannot be issued.
- Issue Section These books are issued for home reading for 7 days at a time.

#### **FACILITIES:**

- Library automation with RFID Technology
- Spacious Reading Room
- More than 50 National Journals /Magazines/Periodicals
- More than 20 International Journals/Magazines/Periodicals
- Reprographic Facility
- E-Library
- Reference Section
- Departmental Library facilities.
- Membership with IIT Mumbai and IIT Delhi.