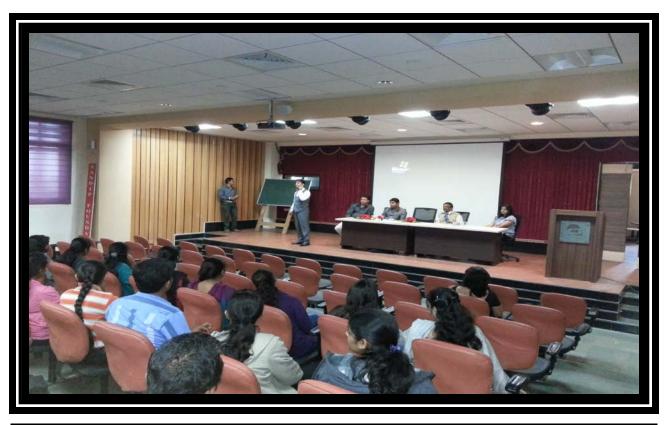

#### **Expert Lecture Series:**

The expert lecture series is organized to give students exposure to technology advancements and in depth knowledge. The institute invites eminent professors and experts from industries who are well known in their fields.

## **SEMINAR HALL:**

Well Furnished Seminar Hall with: