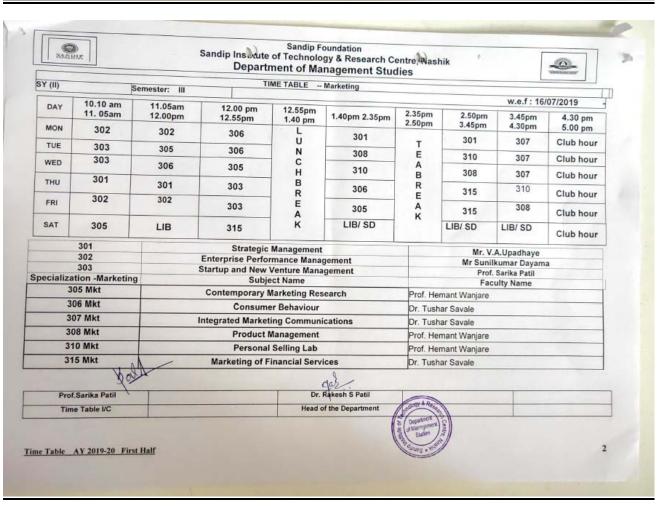

|                       |                   |                   | dal              | _                   |                   |                      |                   |
|        | Prof.Sarika Patil       |                       | SOUND ROSE        |                   | Dr. Rakesh       | S Patil             |                   |                      |                   |
|        | Time Table I/C          |                       | S (Department)    | 3                 | Head of the De   | partment            |                   |                      |                   |
|        | AY 2019-20 First Half   |                       | Sours - Harris    |                   |                  |                     |                   |                      |                   |





| RANE      | D REACT TO THE REA | s                   | andip Ins_ute<br>Depart | of Technolo        | oundation<br>gy & Researd<br>nagement S | ch Centre<br>Studies     | ashik                                        |                    |           |  |
|-----------|-----------------------------------------------------------------------------------------------------------------------------------------------------------------------------------------------------------------------------------------------------------------------------------------------------------------------------------------------------------------------------------------------------------------------------------------------------------------------------------------------------------------------------------------------