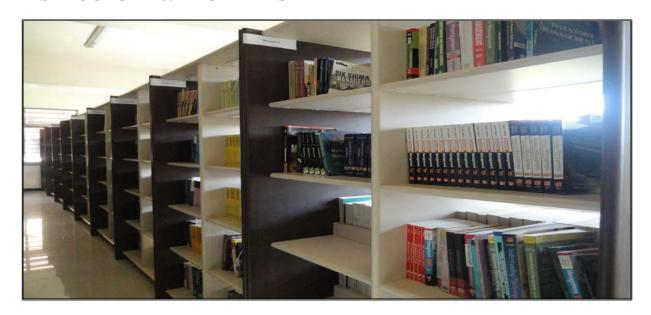

#### INFRASTRUCTURE & FACILITIES LIBRARY

A Library is well stocked with more than 3604 books. The books are arranged as per DDC classification and the racks also indicate the subject of the books stocked in the.The Library follows "open access system", whereby students are allowed to choose the book they want. Books are divided into sections namely

- Reference Section- These books are for reading in the library only and cannot be issued.
- Issue Section These books are issued for home reading for 7 days at a time.

#### **FACILITIES:**

- Library automation with RFID Technology
- Spacious Reading Room
- More than 50 National Journals /Magazines/Periodicals
- More than 20 International Journals/Magazines/Periodicals
- Reprographic Facility
- E-Library
- Reference Section
- Departmental Library facilities.
- Membership with IIT Mumbai and IIT Delhi.