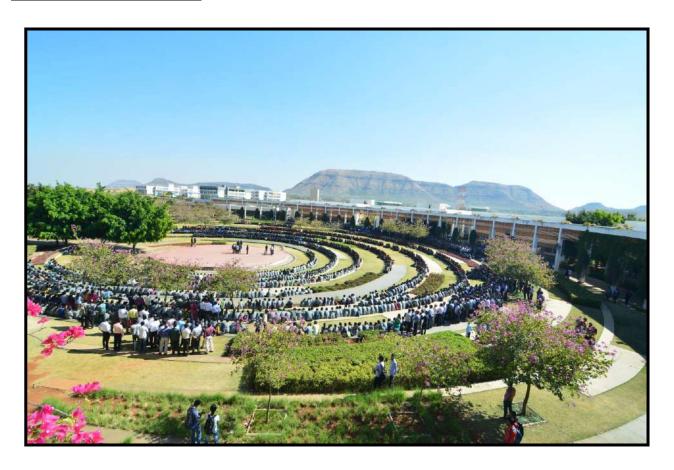

# **AMPHI THEATER:**

- ➤ One of the Central Attraction in the campus.
- Modern PA system.
- ➤ Acoustic Structure.
- > Utilized for Cultural Activities, Gathering.
- > 2500 seating capacity
- > Beautiful Lighting support.