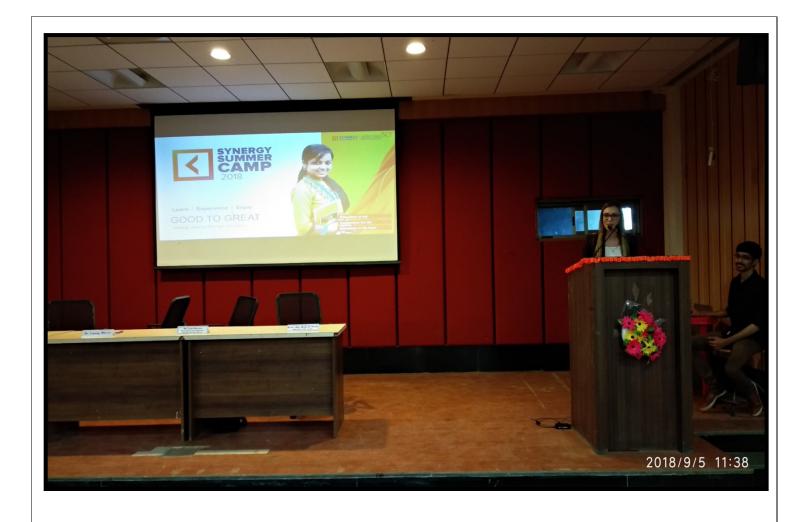

## About The Program:

Department of Management Studies had Organized Seminar on International Internship Program for MBA I & II Students. The Guest for the Seminar were Miss Yana Oseyava & Umang Dharia, who were felicitated by Dr Rakesh Patil, Head MBA & Dr Deepak Patil, Dean International Affairs. at the beginning of Seminar Miss Yana gave a brief introduction regarding the Geographical Conditions of Moscow. Then she outlined the various activities that would be carried on during the Internship Program which included Tutorials, Industrial Visit, Practical,

## Photograph: