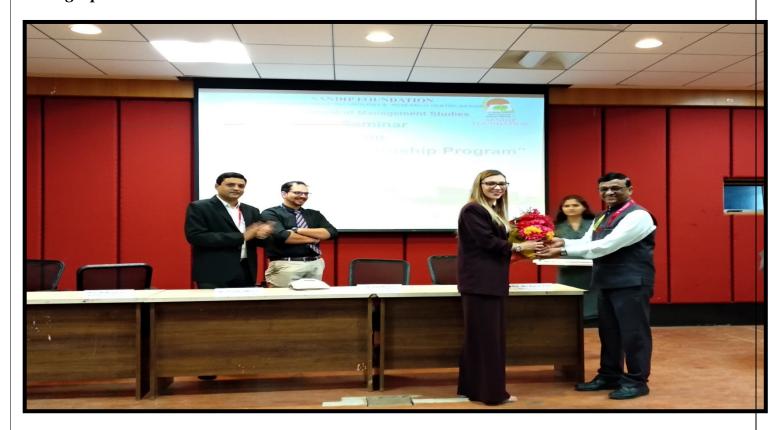

## About The Program:

Department of Management Studies had Organized Seminar on International Internship Program for MBA I & II Students. The Guest for the Seminar were Miss Yana Oseyava & Umang Dharia, who were felicitated by Dr Rakesh Patil, Head MBA & Dr Deepak Patil, Dean International Affairs. at the beginning of Seminar Miss Yana gave a brief introduction regarding the Geographical Conditions of Moscow. Then she outlined the various activities that would be carried on during the Internship Program which included Tutorials, Industrial Visit, Practical,

## Photograph: