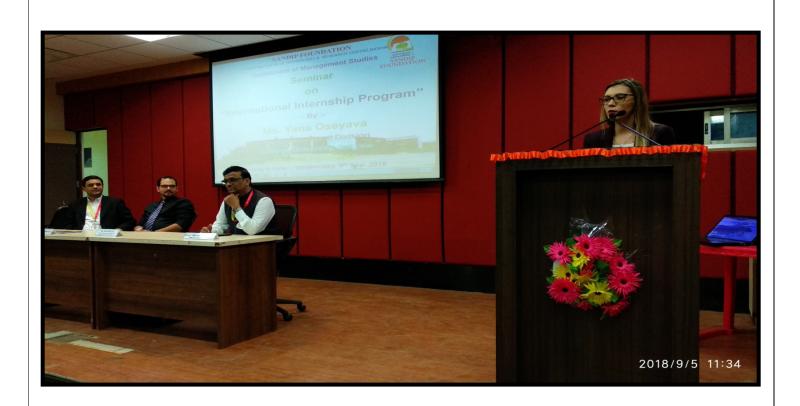

Event Title: - "Seminar on International Internship Program"

Date: - 05th September 2018

Conduction Duration: 01 Hour

Venue: Computer Seminar Hall

Resource Person:

1.Ms Yana Oseyava ,Head International Division, Synergy University, Moscow

## About The Program:

Department of Management Studies had Organized Seminar on International Internship Program for MBA I & II Students. The Guest for the Seminar were Miss Yana Oseyava & Umang Dharia, who were felicitated by Dr Rakesh Patil, Head MBA & Dr Deepak Patil, Dean International Affairs. at the beginning of Seminar Miss Yana gave a brief introduction regarding the Geographical Conditions of Moscow. Then she outlined the various activities that would be carried on during the Internship Program which included Tutorials, Industrial Visit, Practical,

## Photograph: