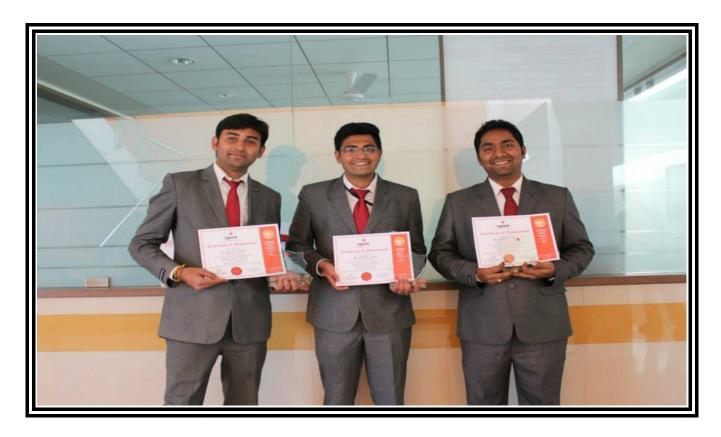

## Felicitation by Spire Tanks & Vessels

Students of Department of Management Studies represented Spire Tanks & Vessels Pvt Ltd at the Bauma Conexpo which was held in Delhi from 12th December to 18th December 2014. Wherein our students were supposed to interact with the people who had stepped in the expo & visited their stall & gave information about the products supplied by Spire Tanks & Vessels. The job was not so easy because one wrong piece of information supplied by the students could had impacted the business and reputation of Spire tank. But in the end It turned out to be huge success for Spire Tanks & Vessels & what made it successful was the hard work, Enthusiasm, devotion & dedication shown by the Students of Sandip Foundation & to honor their hard work done by our students Spire tanks came down to campus to felicitate the Students who represented their company at the Expo .For the Felicitation function we had with us Mr Chitre CMD, Mr Pranay Chitre MD, Ms Pooja Sanghvi, HR Manager. We also had Dr Sanajy Gandhe, Principal SITRC, Dr Rakesh Patil Head MBA Dept, Prof Indrajeet Sonanwane, Head T& P department & faculty members of MBA Department .The students who were felicitated were Deepak Ganatra, Ankit Joshi, Lokesh Deokar and Sanjay Dubey. During the felicitation ceremony Ms Pooja Sanghvi briefed out about how the expo went on . She showed some glimpses of the event. students shared their experience at the expo & also the fun and enjoyment they had during the expo. Students were not only the one to be felicitated but their parents & faculty members were also given their share of appreciation cause without their support, guidance & motivation the event could not had been a huge success.