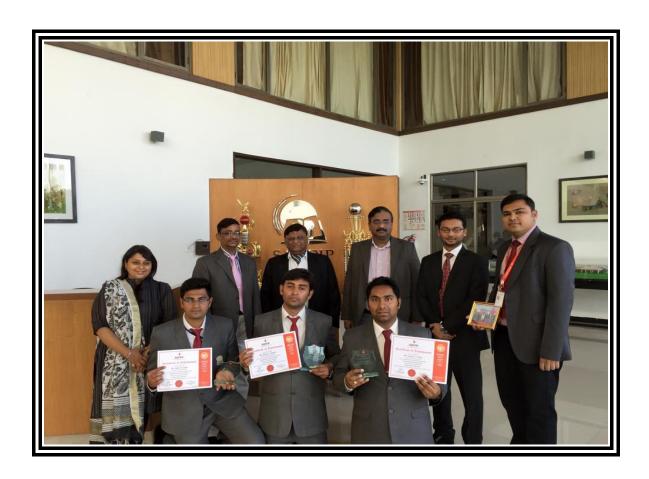

## Felicitation by Spire Tanks & Vessels

Students of Department of Management Studies represented Spire Tanks & Vessels Pvt Ltd at the Bauma Conexpo which was held in Delhi from 12th December to 18th December 2014. Wherein our students were supposed to interact with the people who had stepped in the expo & visited their stall & gave information about the products supplied by Spire Tanks & Vessels. The job was not so easy because one wrong piece of information supplied by the students could had impacted the business and reputation of Spire tank. But in the end It turned out to be huge success for Spire Tanks & Vessels & what made it successful was the hard work, Enthusiasm, devotion & dedication shown by the Students of Sandip Foundation & to honor their hard work done by our students Spire tanks came down to campus to felicitate the Students who represented their company at the Expo .For the Felicitation function we had with us Mr Chitre CMD, Mr Pranay Chitre MD, Ms Pooja Sanghvi, HR Manager. We also had Dr Sanajy Gandhe, Principal SITRC, Dr Rakesh Patil Head MBA Dept, Prof Indrajeet Sonanwane, Head T& P department & faculty members of MBA Department .The students who were felicitated were Deepak Ganatra, Ankit Joshi, Lokesh Deokar and Sanjay Dubey. During the felicitation ceremony Ms Pooja Sanghvi briefed out about how the expo went on . She showed some glimpses of the event. students shared their experience at the expo & also the fun and enjoyment they had during the expo. Students were not only the one to be felicitated but their parents & faculty members were also given their share of appreciation cause without their support, guidance & motivation the event could not had been a huge success.