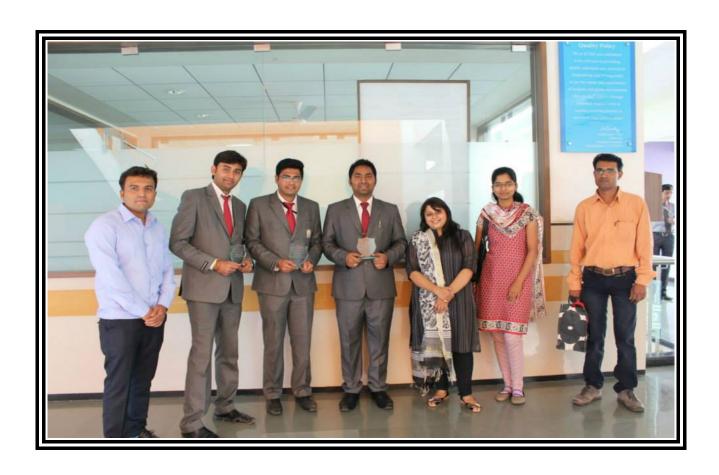

## Felicitation by Spire Tanks & Vessels

Students of Department of Management Studies represented Spire Tanks & Vessels Pvt Ltd at the Bauma Conexpo which was held in Delhi from 12th December to 18th December 2014. Wherein our students were supposed to interact with the people who had stepped in the expo & visited their stall & gave information about the products supplied by Spire Tanks & Vessels. The job was not so easy because one wrong piece of information supplied by the students could had impacted the business and reputation of Spire tank. But in the end It turned out to be huge success for Spire Tanks & Vessels & what made it successful was the hard work, Enthusiasm, devotion & dedication shown by the Students of Sandip Foundation & to honor their hard work done by our students Spire tanks came down to campus to felicitate the Students who represented their company at the Expo .For the Felicitation function we had with us Mr Chitre CMD, Mr Pranay Chitre MD, Ms Pooja Sanghvi, HR Manager. We also had Dr Sanajy Gandhe, Principal SITRC, Dr Rakesh Patil Head MBA Dept, Prof Indrajeet Sonanwane, Head T& P department & faculty members of MBA Department .The students who were felicitated were Deepak Ganatra, Ankit Joshi, Lokesh Deokar and Sanjay Dubey. During the felicitation ceremony Ms Pooja Sanghvi briefed out about how the expo went on . She showed some glimpses of the event. students shared their experience at the expo & also the fun and enjoyment they had during the expo. Students were not only the one to be felicitated but their parents & faculty members were also given their share of appreciation cause without their support, guidance & motivation the event could not had been a huge success.