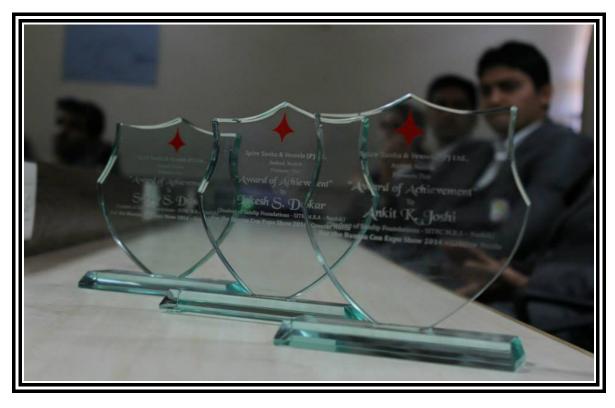

## Felicitation by Spire Tanks & Vessels

Students of Department of Management Studies represented Spire Tanks & Vessels Pvt Ltd at the Bauma Conexpo which was held in Delhi from 12th December to 18th December 2014. Wherein our students were supposed to interact with the people who had stepped in the expo & visited their stall & gave information about the products supplied by Spire Tanks & Vessels. The job was not so easy because one wrong piece of information supplied by the students could had impacted the business and reputation of Spire tank. But in the end It turned out to be huge success for Spire Tanks & Vessels & what made it successful was the hard work, Enthusiasm, devotion & dedication shown by the Students of Sandip Foundation & to honor their hard work done by our students Spire tanks came down to campus to felicitate the Students who represented their company at the Expo .For the Felicitation function we had with us Mr Chitre CMD, Mr Pranay Chitre MD, Ms Pooja Sanghvi, HR Manager. We also had Dr Sanajy Gandhe, Principal SITRC, Dr Rakesh Patil Head MBA Dept, Prof Indrajeet Sonanwane, Head T& P department & faculty members of MBA Department .The students who were felicitated were Deepak Ganatra, Ankit Joshi, Lokesh Deokar and Sanjay Dubey. During the felicitation ceremony Ms Pooja Sanghvi briefed out about how the expo went on . She showed some glimpses of the event. students shared their experience at the expo & also the fun and enjoyment they had during the expo. Students were not only the one to be felicitated but their parents & faculty members were also given their share of appreciation cause without their support, guidance & motivation the event could not had been a huge success.