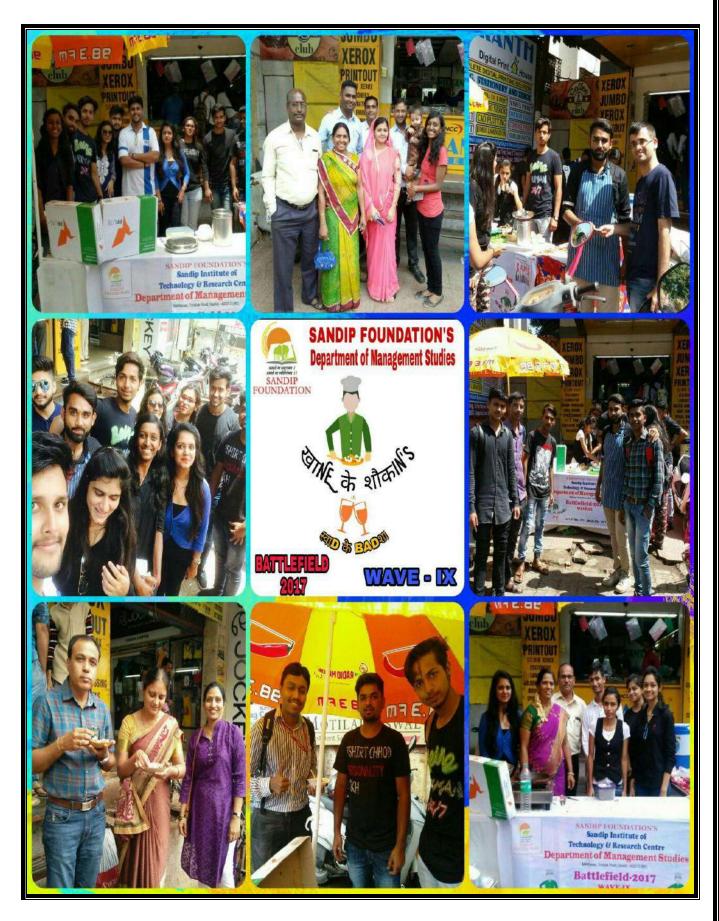

### **Specializations offered:**

- 1. Marketing Management (MKT)
- 2. Financial Management (FIN)
- 3. Information Technology Management (IT)
- 4. Operations Management (OPE)
- 5. Human Resources Management (HR)
- 6. International Business Management (IB)
- 7. Supply Chain Management (SCM)
- 8. Rural & Agribusiness Management (RABM)
- 9. Start-up & Small Business Management (SSB)
- 10. Technology Management (TM)

To expose the students in corporate world department had organized industrial visits to various industries such as Mahindra & Mahindra Ltd, Reliable Group of Industries, Sharda Motors Visit to Finolex & Lokmat Goa, Parle Biscutits Pvt. Ltd. Gonde, Glenmark Pharmaceuticals etc.

Also expertise talks on latest topics such as Pachatantra & leadership, SAP, Personality development. Positive attitude towards the organization, ISO 2700:2005 Information Security Mgt. System, World Class Manufacturing, Performance Management systems, Corporate requirement from MBA fresher's etc. Students and faculties presented paper in various national, international journals.