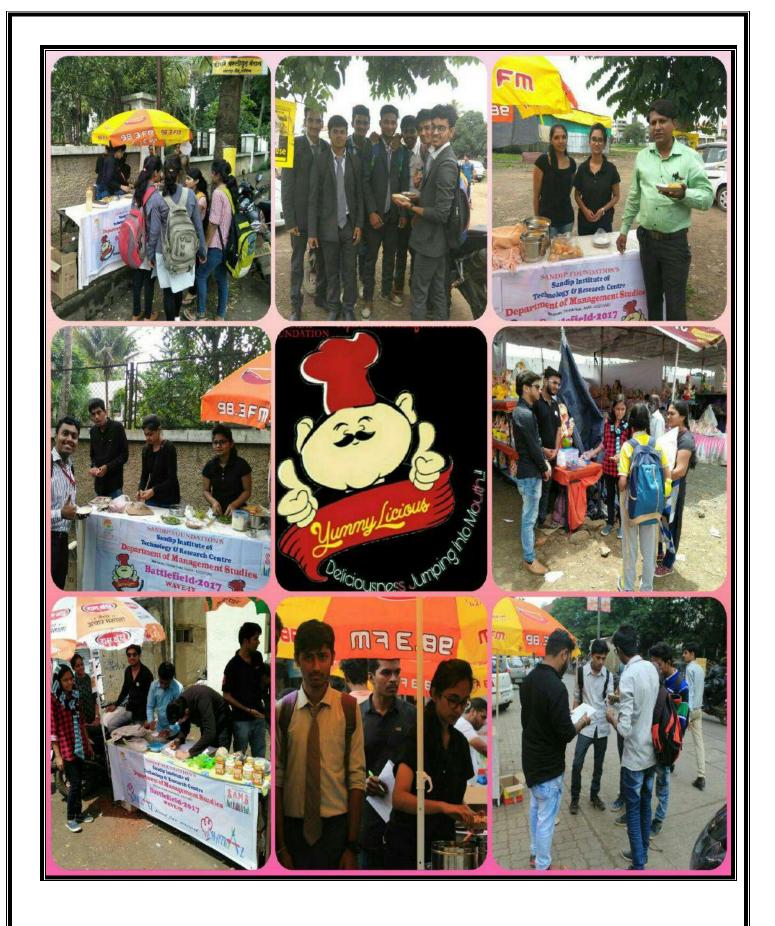

### **Specializations offered:**

- 1. Marketing Management (MKT)
- 2. Financial Management (FIN)
- 3. Information Technology Management (IT)
- 4. Operations Management (OPE)
- 5. Human Resources Management (HR)
- 6. International Business Management (IB)
- 7. Supply Chain Management (SCM)
- 8. Rural & Agribusiness Management (RABM)
- 9. Start-up & Small Business Management (SSB)
- 10. Technology Management (TM)

To expose the students in corporate world department had organized industrial visits to various industries such as Mahindra & Mahindra Ltd, Reliable Group of Industries, Sharda Motors Visit to Finolex & Lokmat Goa, Parle Biscutits Pvt. Ltd. Gonde, Glenmark Pharmaceuticals etc.

Also expertise talks on latest topics such as Pachatantra & leadership, SAP, Personality development. Positive attitude towards the organization, ISO 2700:2005 Information Security Mgt. System, World Class Manufacturing, Performance Management systems, Corporate requirement from MBA fresher's etc. Students and faculties presented paper in various national, international journals.