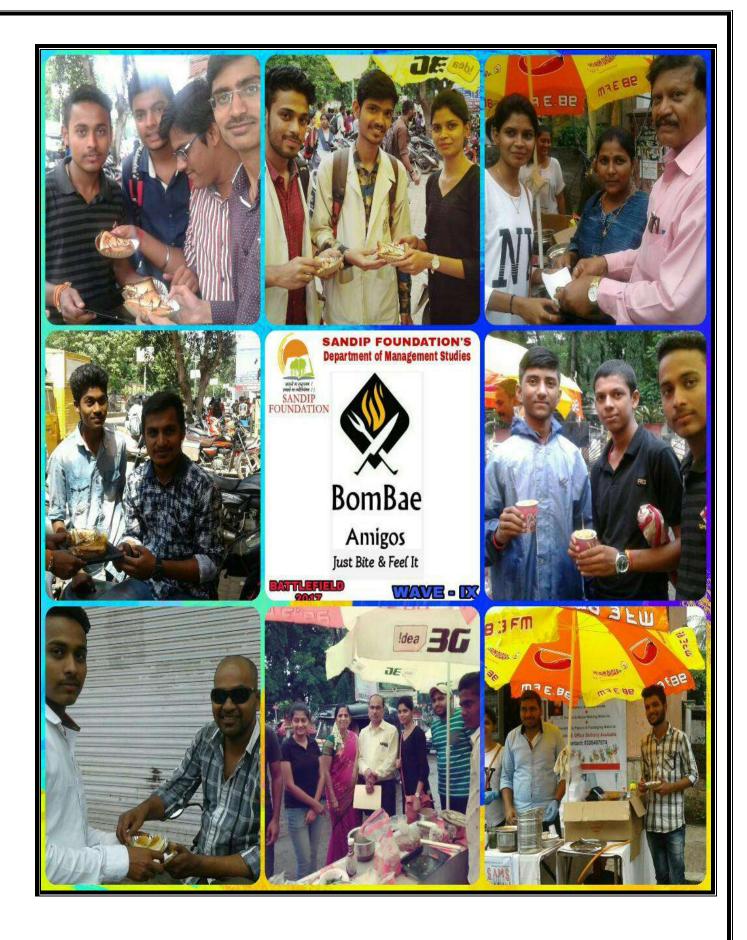

### **Specializations offered:**

- 1. Marketing Management (MKT)
- 2. Financial Management (FIN)
- 3. Information Technology Management (IT)
- 4. Operations Management (OPE)
- 5. Human Resources Management (HR)
- 6. International Business Management (IB)
- 7. Supply Chain Management (SCM)
- 8. Rural & Agribusiness Management (RABM)
- 9. Start-up & Small Business Management (SSB)
- 10. Technology Management (TM)

To expose the students in corporate world department had organized industrial visits to various industries such as Mahindra & Mahindra Ltd, Reliable Group of Industries, Sharda Motors Visit to Finolex & Lokmat Goa, Parle Biscutits Pvt. Ltd. Gonde, Glenmark Pharmaceuticals etc.

Also expertise talks on latest topics such as Pachatantra & leadership, SAP, Personality development. Positive attitude towards the organization, ISO 2700:2005 Information Security Mgt. System, World Class Manufacturing, Performance Management systems, Corporate requirement from MBA fresher's etc. Students and faculties presented paper in various national, international journals.